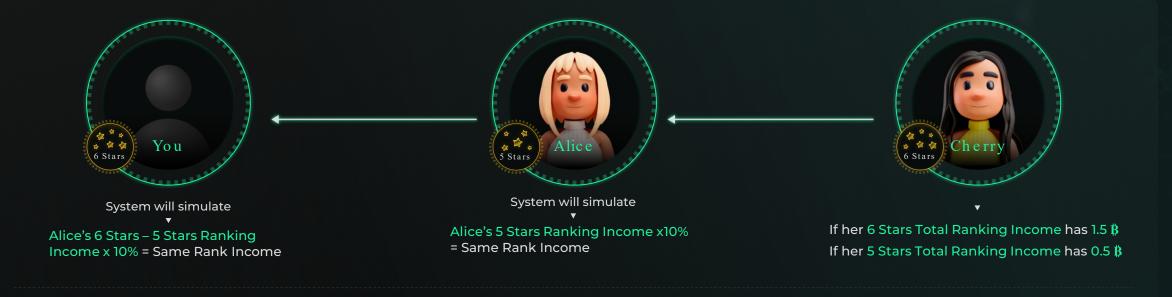

### SAME RANK INCOME

Alice's Same Rank Income ▼ 0.5 ₿ x 10% x 22.5% = 0.05 ₿ Your Same Rank Income ▼ (1.5 ₿ - 0.5 ₿) x 10% = 0.1 ₿

🕛 Tips

Same rank income not including referral income.