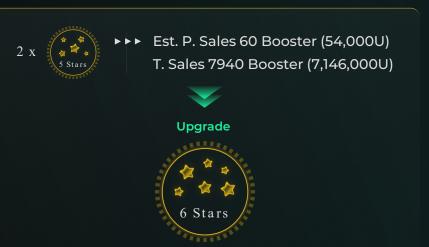

## **6 STARS POTENTIAL INCOME**

If Alice, as an investor, wants to challenge <mark>6 Stars</mark>, she must meet the personal investment 50 Booster, personal sales 2 x 5 Stars and team sales 7970 Booster.