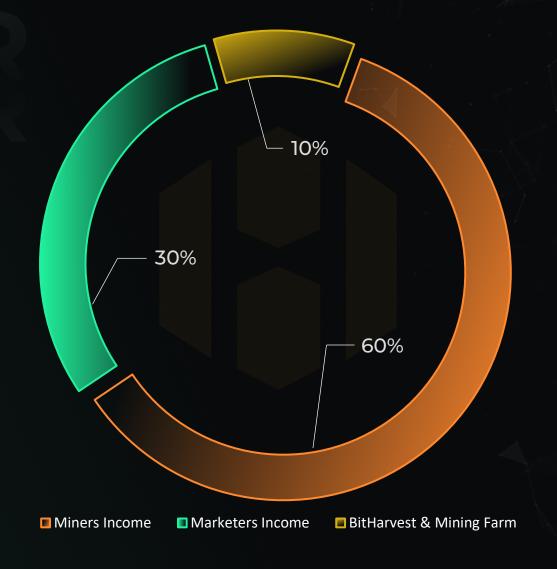

#### BitHarvest (BitBooster Mining Profit Allocation

## BITBOOSTER MINING PROFIT ALLOCATION

#### Profit allocation of BTC mining

The BTC minted by BitBooster will be allocated as follows: 60% for miners, 30% for marketers, and 10% for the platform.

**0.00006762** ₿ ~ **0.00020286** ₿ ≈ \$4.73 ~ \$14.20 (Bitcoin price at \$70,000)