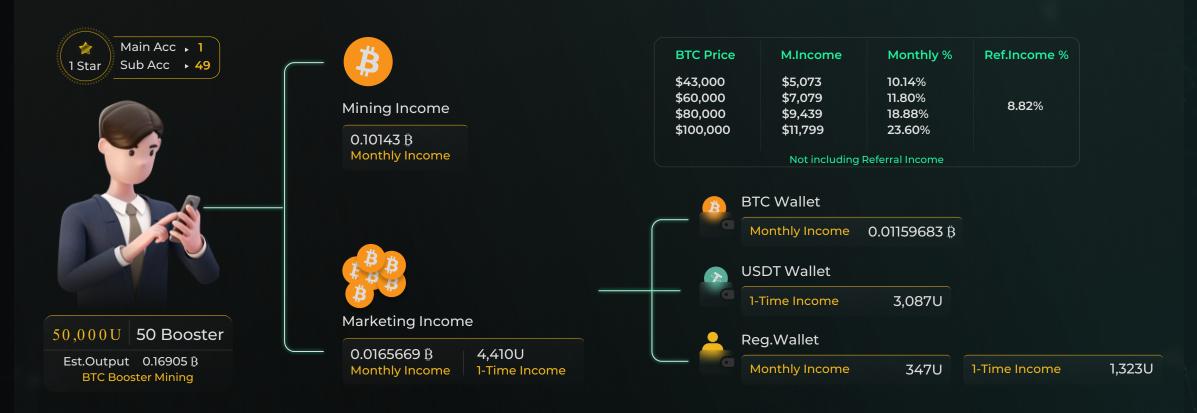

## **1 STAR POTENTIAL INCOME**

If Alice, as an investor, wants to challenge 1 Star, she must meet the personal investment 1 Booster, personal sales 3 Booster and team sales 7 Booster.

| Passive Incom             | ne  | 0.0020286 🖁 / Month   |           |      |                 |            |
|---------------------------|-----|-----------------------|-----------|------|-----------------|------------|
|                           |     |                       |           |      |                 |            |
| Active Incom              | e   | P. Referra            | l Income  | •    | 270U            |            |
| Referral Income : 10      | %   | T. Referral           | Income    | ►    | 315U            |            |
| Ranking Income :10        | %   | P. Ranking Income 🕨 C |           |      | 0.0010143 ₿ / N | Aonth      |
|                           |     | T. Ranking            | gIncome   | •    | 0.00118335 ₿ /  | Month      |
|                           |     |                       |           |      |                 |            |
|                           |     |                       | <b>_</b>  |      | Bitcoin Price   | Monthly R. |
|                           |     | 0                     | •         |      | \$43,000        | \$181      |
| BTC Wallet ✓              | Cas | h Wallet 🗸            | Reg. Wall | et 🗸 | \$60,000        | \$253      |
| + 0.0020286 B             | +40 | 9U                    | +175U     |      | \$80,000        | \$338      |
| + 0.001538355 ₿<br>≈ 249U |     |                       | +46U      |      | \$100,000       | \$422      |

#### Not including Referral Income

#### Invest 1 Booster (900U)

Note

≈ 249U

Based on a \$70,000 Bitcoin price, Booster is projected to generate 0.003381 B monthly at a 100% acceleration rate for predictive purposes. This estimate is for reference only and does not consider potential impacts from changes in mining difficulty or equipment efficiency on earnings. Increased difficulty and technological advancements may affect operational efficiency. Actual earnings may vary, and investors should conduct thorough risk assessments before making decisions.