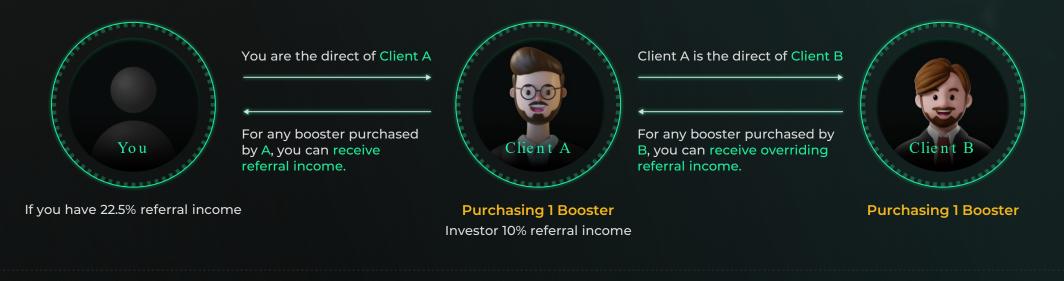

## **REFERRAL INCOME**

A's Referral Income

900USDT x 22.5% = 202.50USDT

Your's Referral Income • 900USDT x 12.5% = 112.50USDT

Referral income is distributed based on the amount of USDT of the client's purchase of BitBooster.