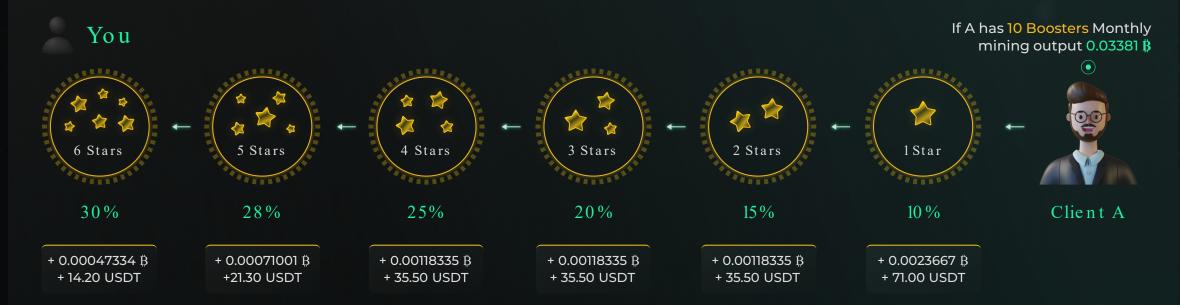

## RANKING INCOME

**Your** Ranking Income • 0.03381 B x 2% x 70% = 0.00047334 B

▶ 0.03381 B x 2% x 30% x \$70,000 = 14.20 USDT

Ranking income is distributed based on the client's Bitcoins mining output.