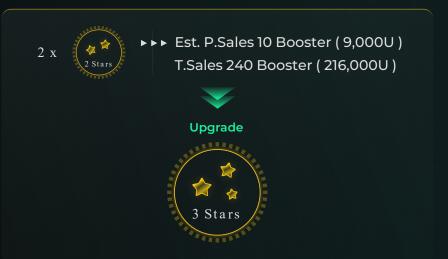

## **3 STARS POTENTIAL INCOME**

If Alice, as an investor, wants to challenge **3** Stars, she must meet the personal investment 5 Booster, personal sales 2 x 2 Stars and team sales 240 Booster.

| Passive Incom                                 | ie | 0.010143 🖁 / Month  |                  |                  |                    |            |
|-----------------------------------------------|----|---------------------|------------------|------------------|--------------------|------------|
| -                                             |    |                     |                  |                  |                    |            |
| Active Income                                 | e  | P. Referra          | l Income         | ►                | 1,350U             |            |
| Referral Income : 15%<br>Ranking Income : 20% |    | T. Referral         | Income           | •                | 5,400U             |            |
|                                               |    | P. Ranking Income 🕨 |                  | 0.006762 B̈́ / N | 0.006762 🖁 / Month |            |
|                                               |    | T. Ranking          | g Income         | •                | 0.040572 B / N     | Ionth      |
|                                               |    |                     |                  |                  |                    |            |
| B                                             |    |                     | <u> </u>         |                  | Bitcoin Price      | Monthly R. |
| O                                             |    | 0                   |                  |                  | \$43,000           | \$2,471    |
| BTC Wallet 🗸                                  | Ca | sh Wallet 🗸         | Reg. Wall        | et 🗸             | \$60,000           | \$3,448    |
| + 0.010143 ₿<br>+ 0.0331338 ₿                 |    |                     | +2,025U<br>+994U |                  | \$80,000           | \$4,598    |
| ÷ 0.0331338 <u>₿</u><br>≈ 3,029U              |    |                     | 19940            |                  | \$100,000          | \$5,747    |

#### Purchase 5 Booster (4,500U)

🗐 Note

Based on a \$70,000 Bitcoin price, Booster is projected to generate 0.003381 \$ monthly at a 100% acceleration rate for predictive purposes. This estimate is for reference only and does not consider potential impacts from changes in mining difficulty or equipment efficiency on earnings. Increased difficulty and technological advancements may affect operational efficiency. Actual earnings may vary, and investors should conduct thorough risk assessments before making decisions.