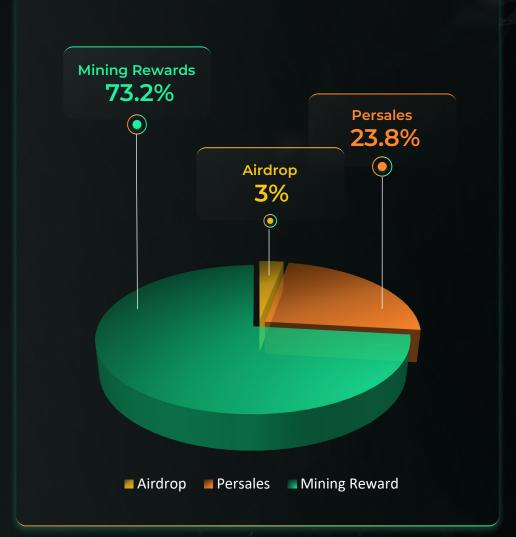

## **BTH TOKENOMIC**

| Ticket        | BTH          |
|---------------|--------------|
| Token Type    | Utility Coin |
| Total Supply  | 21,000,000   |
| Initial Price | \$0.10       |

Secure the Blockchain Worlds, Add Value to Digital Wealth.