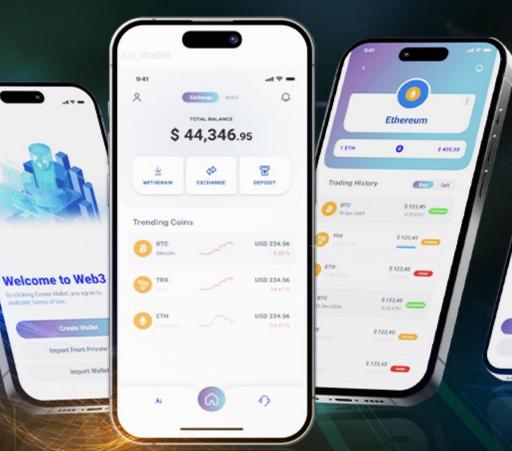

# MONO AI WALLET

BITCOIN CREATES TRUST. AI TRANSFORMS DATA INTO VALUE.

> Secure 25 Mnemonic Phrase Quantum Proof Encryption

#### **Multichain**

Store and manage your cryptocurrency across EVM or non-EVM network

**Al Integration** 

AI Blockchain Master AI Assistance