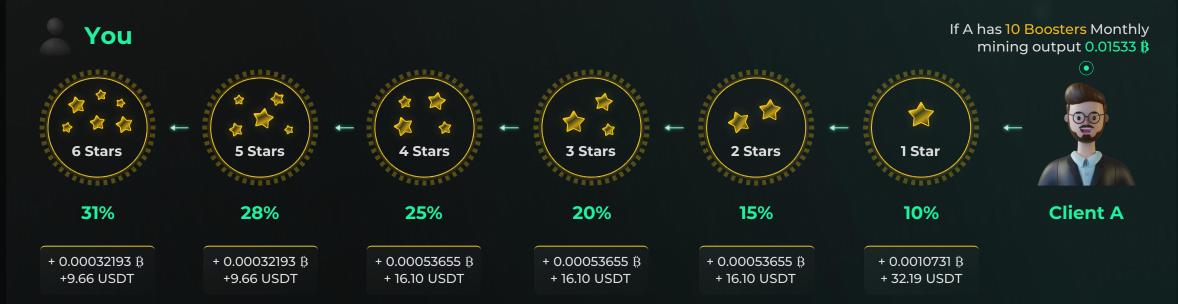

# RANKING INCOME

Your Ranking Income 
• 0.01533 B x 3% x 70% = 0.00032193 B

▶ 0.01533 B x 3% x 30% x \$70,000 = 9.66 USDT

Ranking income is distributed based on the client's Bitcoins mining output.