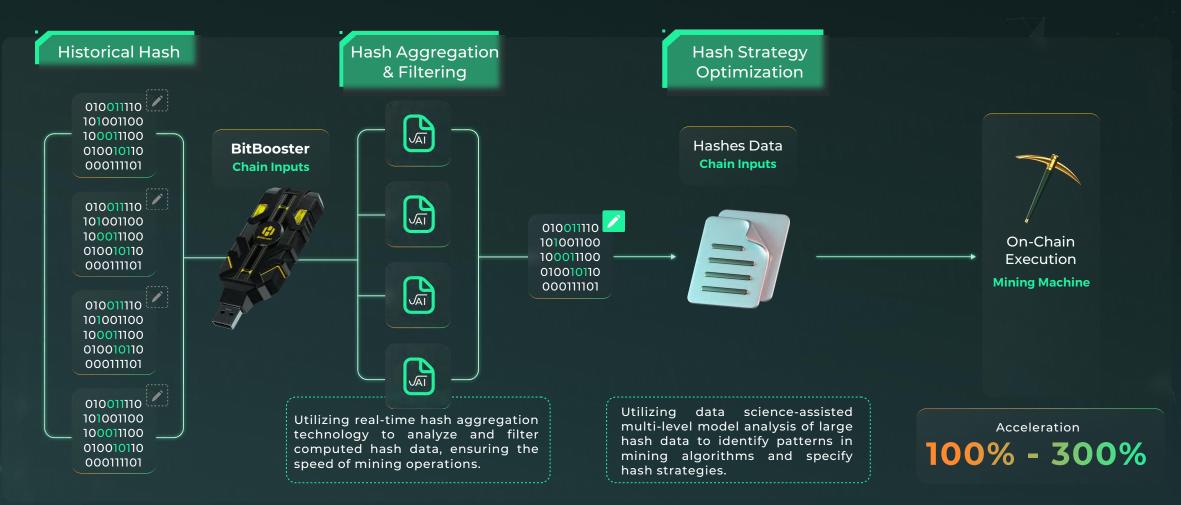

## ADVANTAGES

Data Aggregation & Optimization Analysis

Hash Data Aggregation: Utilizing advanced data aggregation techniques, the system collects and integrates hash data from the past Bitcoin network, forming a comprehensive dataset.

Big Data Analysis: Using big data analysis techniques to deeply mine and pattern recognize the collected hash data, revealing potential mining optimization opportunities.

Algorithm Integration & • Performance Enhancement

Algorithm Integration: Integrating multiple advanced algorithms, including but not limited to machine learning, optimization algorithms, and prediction models, to improve mining efficiency and output.

Performance Optimization: Through these algorithms, the Booster can intelligently adjust mining strategies to adapt to changing network difficulty and market conditions.

Enhancement of Mining Efficiency

Efficiency Enhancement Technology: By combining historical data analysis and real-time network monitoring, the Booster continuously optimizes its mining operations to maximize hash rate and resource utilization efficiency.

Adaptive Algorithm Adjustment: The system can automatically adjust mining parameters based on real-time data and predictive results, ensuring optimal performance in any mining environment.

Energy Efficiency & Environmental Protection

Energy-saving Algorithm: Reducing energy consumption through optimized algorithms, achieving efficient mining while reducing environmental impact.

Green Mining Technology: While improving mining efficiency, BitHarvest is committed to achieving green mining and reducing carbon footprint.