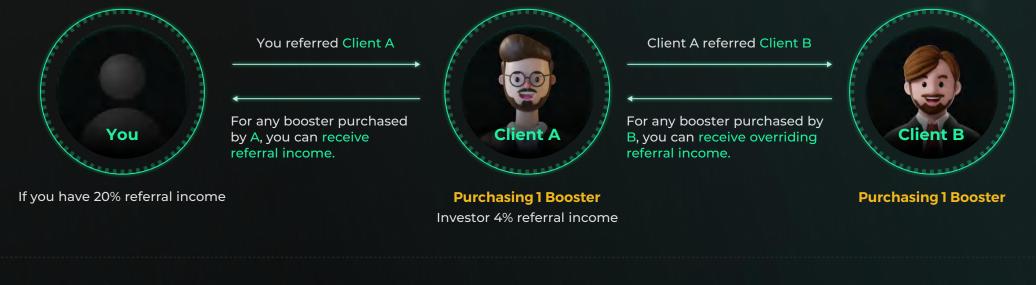

# **REFERRAL INCOME**

A's Referral Income

V

900USDT x 4% = 36USDT

Your's Referral Income

•

900USDT x 16% = 144USDT

🖞 Tips

Referral income is distributed based on the amount of USDT of the client's purchase of BitBooster.

BitHarvest (Ranking Income

www.bitharvest.io