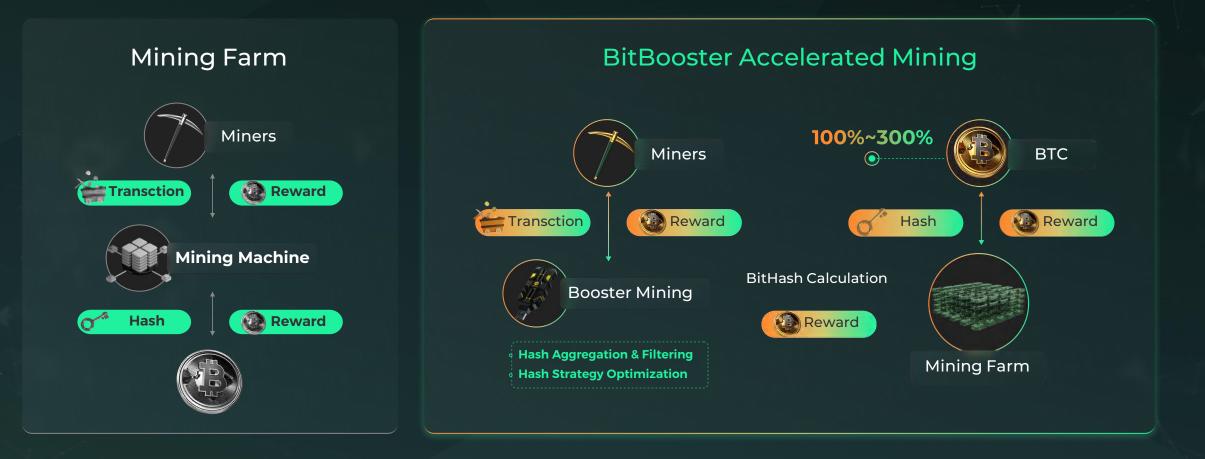

## **Traditional Mining**

Traditional miners require large investments to set up mining machines and compete with global mining farms

## **BitBooster Mining**

BitHarvest Miners do not need to set up mining machines; they share computational power with mining farms through BIT Booster. By utilizing the accelerated speed of the AI BitHash system, miners earn additional revenue.

No need for high-cost purchases of mining machines.

Secure the Blockchain Worlds, Add Value to Digital Wealth.

www.bitharvest.io