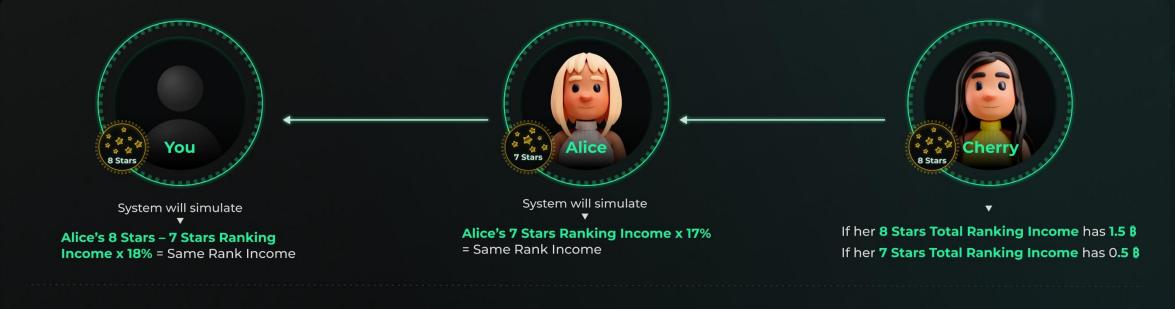

# SAME RANK INCOME

Alice's Same Rank Income

0.5 **B** x 17% = 0.085 **B** 

Your Same Rank Income ▼ (1.5 ₿ - 0.5 ₿) x 18% = 0.18 ₿

😲 Tips

Same rank income not including referral income.

V

Leaders who qualify for the global bonus will have the opportunity to share global bonus from the ranking pool. The bonus distribution is based on BitHarvest global earnings, allowing top performers to earn additional incentives as a recognition of their achievements and contributions to the BitHarvest community.