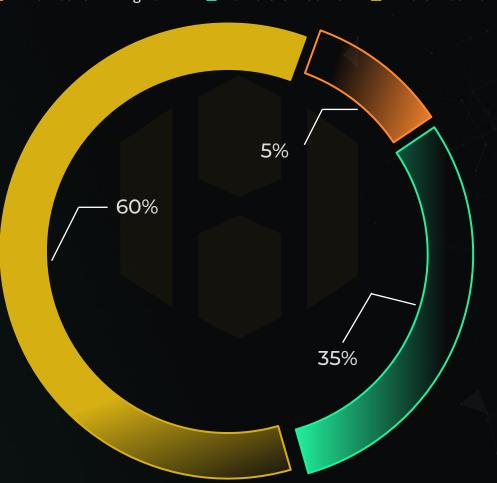

#### Profit allocation of BTC mining

The BTC minted by BitBooster will be allocated as follows: 60% for miners, 35% for marketers, and 5% for the platform.

**0.00003066** ₿ ~ **0.00009198** ₿≈ \$2.15 ~ \$6.44 (Bitcoin price at \$70,000)