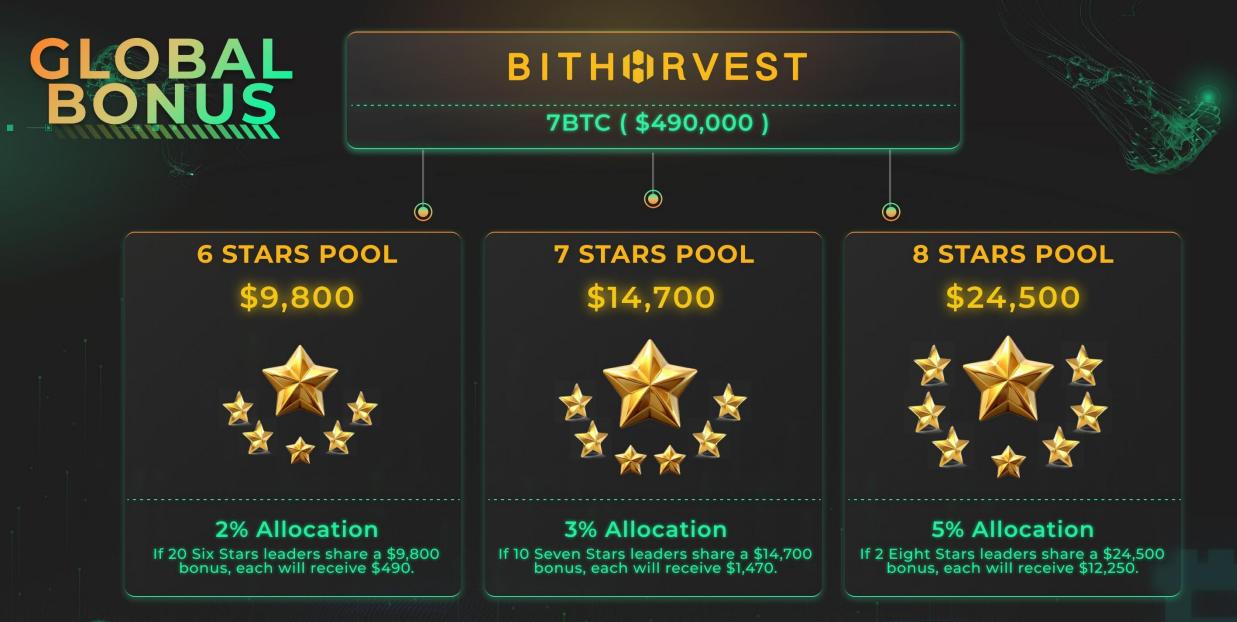

# MARKETING PLAN

|           |                             | Requirements             |                                  |                 | Active Income  |                        |              |
|-----------|-----------------------------|--------------------------|----------------------------------|-----------------|----------------|------------------------|--------------|
| Rank      | Personal<br>Purchase        | Direct<br>Sales          | Group<br>Sales                   | Referral Income | Ranking Income | Same Ranking<br>Income | Global Bonus |
| Purchaser | 1 Booster (Shared)<br>(90U) |                          |                                  | 4%              | 5%             |                        |              |
| ) 1 Star  | 1 Booster (900U)            | 3 Boosters               | 15 Boosters<br>(13,500U)         | 6%              | 10%            | 10%                    |              |
| 2 Stars   | 3 Boosters (2,700U)         | 2 x 1 Stars              | 90 Boosters<br>(81,000U)         | 8%              | 15%            | 10%                    |              |
| 3 Stars   | 5 Boosters (4,500U)         | 2 x 2 Stars              | 270 Boosters<br>(243,000U)       | 10%             | 20%            | 10%                    |              |
| 4 Stars   | 10 Boosters (9,000U)        | 2 x 3 Stars              | 800 Boosters<br>(720,000U)       | 12%             | 25%            | 11%                    |              |
| 5 Stars   | 30 Boosters (27,000U)       | 2 x 4 Stars ,1 x 2 Stars | 2,000 Boosters<br>(1,800,000U)   | 14%             | 28%            | 13%                    |              |
| 6 Stars   | 50 Boosters (45,000U)       | 2 x 5 Stars,1 x 3 Stars  | 6,000 Boosters<br>(5,400,000U)   | 16%             | 31%            | 15%                    | 2%           |
| 7 Stars   | 60 Boosters (54,000U)       | 2 x 6 Stars ,1 x 4 Stars | 15,000 Boosters<br>(13,500,000U) | 18%             | 33%            | 17%                    | 3%           |
| 8 Stars   | 70 Boosters (63,000U)       | 2 x 7 Stars ,1 x 5 Stars | 30,000 Boosters<br>(27,000,000U) | 20%             | 35%            | 18%                    | 5%           |