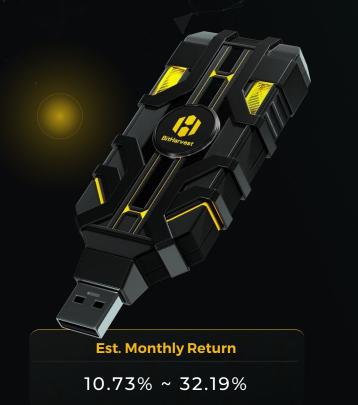

# **BITCOIN MINING BOOSTER AI 70 PRO (SHARED)**

BitHarvest provides you with a chance to share with other BitBooster miners and begin your own Bitcoin booster mining.

| Amount               | 7 TH/s                                    |
|----------------------|-------------------------------------------|
| Avg. Daily Output    | 0.00000511 ₿ ~ 0.00001533 ₿               |
| Avg. Monthly Output  | 0.0001533 <u>\$</u> ~ 0.0004599 <u>\$</u> |
| BTC Price            | \$70,000                                  |
| Daily Output (1D)    | ≈ \$0.36 ~ \$1.07                         |
| Monthly Output (30D) | ≈ \$10.73 ~ \$32.19                       |

Est. Monthly Return

10.73% ~ 32.19%

🕛 Tips

1 x BitBooster = 90U + \$10 BTH

Burned & Activate

BTC Mining Accelerator - BitHarvest Quantum Boosting New Era