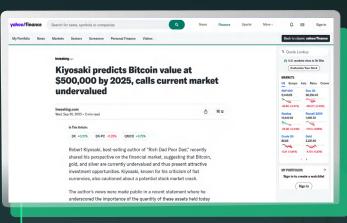

## 

Robert Kiyosaki, the author of Rich Dad Poor Dad, and an American businessman, predicts that Bitcoin could reach \$500,000 by 2025.

Published Sep 20, 2023